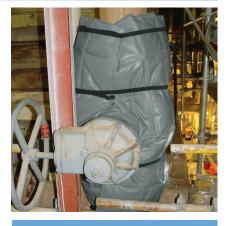

## Ever Green HS Cut 'n Wrap

For indoor steam and hot water distribution systems — rated to 500°F.

Ever Green HS — Each kit contains one 4 ft. x 8 ft. modularized insulation blanket and a roll of double-sided hook and loop fastener. Starter tool kit containing staple pliers, staples, utility knife and work apron available.