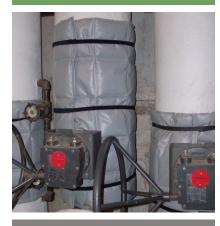

# Ever Green<sup>®</sup> Elevated Temperature Cut 'n Wrap

For steam and process lines — rated to 700°F.

Ever Green ET — Each kit contains one 4 ft. x 8 ft. modularized insulation blanket and a roll of double-sided hook and loop fastener. Starter tool kit containing staple pliers, staples, utility knife and work apron available.