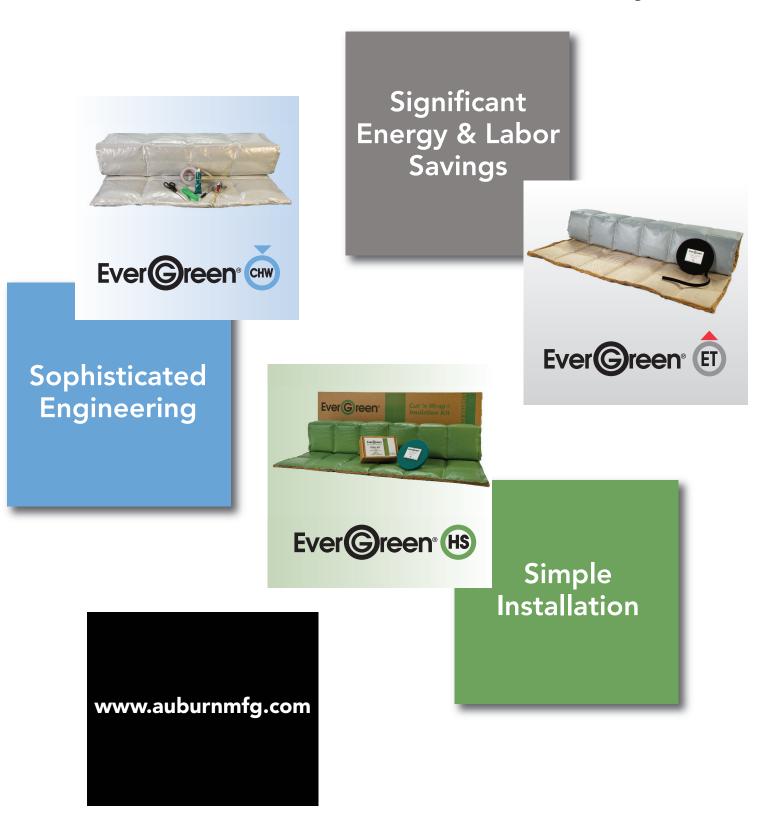

## Ever Green HS Cut 'n Wrap

For indoor steam and hot water distribution systems — rated to 500°F.

Ever Green HS — Each kit contains one 4 ft. x 8 ft. modularized insulation blanket and a roll of double-sided hook and loop fastener. Starter tool kit containing staple pliers, staples, utility knife and work apron available.

# Ever Green<sup>®</sup> Elevated Temperature Cut 'n Wrap

For steam and process lines — rated to 700°F.

Ever Green ET — Each kit contains one 4 ft. x 8 ft. modularized insulation blanket and a roll of double-sided hook and loop fastener. Starter tool kit containing staple pliers, staples, utility knife and work apron available.

## RICATION AND INSTALLATION

For chilled water components - rated Min/Max 32°F/250°F

Ever Green CHW — Each kit contains one 4 ft. x 8ft. modularized 2" insulation blanket with a zero-perm vapor retarder on both sides, a 75 ft. roll of 4" wide zero-perm pressure sensitive tape, a 3 fluid ounce tube of silicone caulk and a utility knife.

### Sophisticated Engineering. Simple Installation. Significant Energy & Labor Savings.

Material Calculator Makes Ordering Kits Easy

Short Online Installation Videos Available

U.S. Patents 7914872 8039080 8039079