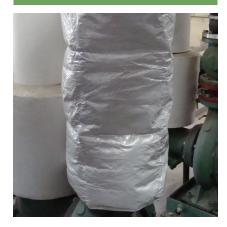

### Perfect for Retrofits

Installs in Less than 15 Minutes

## Ever Green HS Cut 'n Wrap

For indoor steam and hot water distribution systems — rated to 500°F.

Ever Green HS — Each kit contains one 4 ft. x 8 ft. modularized insulation blanket and a roll of double-sided hook and loop fastener. Starter tool kit containing staple pliers, staples, utility knife and work apron available.

# Ever Green<sup>®</sup> Elevated Temperature Cut 'n Wrap

For steam and process lines — rated to 700°F.

Ever Green ET — Each kit contains one 4 ft. x 8 ft. modularized insulation blanket and a roll of double-sided hook and loop fastener. Starter tool kit containing staple pliers, staples, utility knife and work apron available.