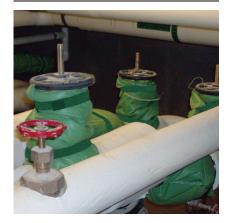

## RICATION AND INSTALLATION

For chilled water components - rated Min/Max 32°F/250°F

Ever Green CHW — Each kit contains one 4 ft. x 8ft. modularized 2" insulation blanket with a zero-perm vapor retarder on both sides, a 75 ft. roll of 4" wide zero-perm pressure sensitive tape, a 3 fluid ounce tube of silicone caulk and a utility knife.