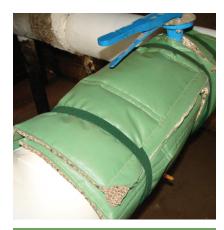

## Ever Green HS Cut 'n Wrap

For indoor steam and hot water distribution systems — rated to 500°F.

Ever Green HS — Each kit contains one 4 ft. x 8 ft. modularized insulation blanket and a roll of double-sided hook and loop fastener. Starter tool kit containing staple pliers, staples, utility knife and work apron available.