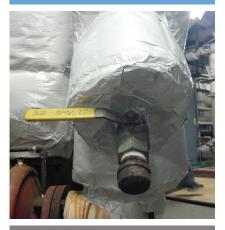

# Ever Green<sup>®</sup> Elevated Temperature Cut 'n Wrap

For steam and process lines — rated to 700°F.

Ever Green ET — Each kit contains one 4 ft. x 8 ft. modularized insulation blanket and a roll of double-sided hook and loop fastener. Starter tool kit containing staple pliers, staples, utility knife and work apron available.