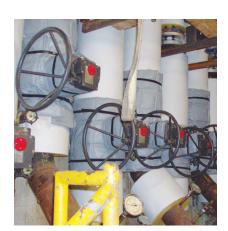

## RICATION AND INSTALLATION

For chilled water components - rated Min/Max 32°F/250°F

Ever Green CHW — Each kit contains one 4 ft. x 8ft. modularized 2" insulation blanket with a zero-perm vapor retarder on both sides, a 75 ft. roll of 4" wide zero-perm pressure sensitive tape, a 3 fluid ounce tube of silicone caulk and a utility knife.