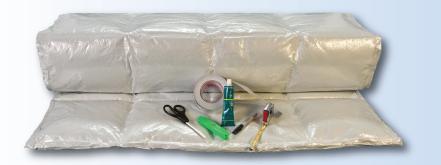

## RICATION AND INSTALLATION

For chilled water components - rated Min/Max 32°F/250°F

Ever Green CHW — Each kit contains one 4 ft. x 8ft. modularized 2" insulation blanket with a zero-perm vapor retarder on both sides, a 75 ft. roll of 4" wide zero-perm pressure sensitive tape, a 3 fluid ounce tube of silicone caulk and a utility knife.