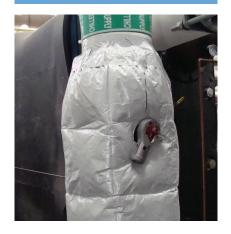

## Ever Green HS Cut 'n Wrap

For indoor steam and hot water distribution systems — rated to 500°F.

Ever Green HS — Each kit contains one 4 ft. x 8 ft. modularized insulation blanket and a roll of double-sided hook and loop fastener. Starter tool kit containing staple pliers, staples, utility knife and work apron available.

# Ever Green<sup>®</sup> Elevated Temperature Cut 'n Wrap

For steam and process lines — rated to 700°F.

Ever Green ET — Each kit contains one 4 ft. x 8 ft. modularized insulation blanket and a roll of double-sided hook and loop fastener. Starter tool kit containing staple pliers, staples, utility knife and work apron available.