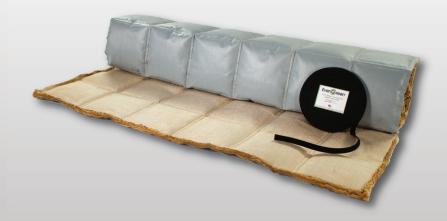

## Ever Green HS Cut 'n Wrap

For indoor steam and hot water distribution systems — rated to 500°F.

Ever Green HS — Each kit contains one 4 ft. x 8 ft. modularized insulation blanket and a roll of double-sided hook and loop fastener. Starter tool kit containing staple pliers, staples, utility knife and work apron available.

# Ever Green<sup>®</sup> Elevated Temperature Cut 'n Wrap

For steam and process lines — rated to 700°F.

Ever Green ET — Each kit contains one 4 ft. x 8 ft. modularized insulation blanket and a roll of double-sided hook and loop fastener. Starter tool kit containing staple pliers, staples, utility knife and work apron available.

## RICATION AND INSTALLATION

For chilled water components - rated Min/Max 32°F/250°F

Ever Green CHW — Each kit contains one 4 ft. x 8ft. modularized 2" insulation blanket with a zero-perm vapor retarder on both sides, a 75 ft. roll of 4" wide zero-perm pressure sensitive tape, a 3 fluid ounce tube of silicone caulk and a utility knife.