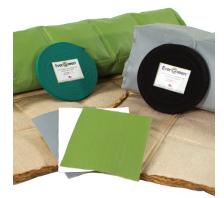

## Ever Green HS Cut 'n Wrap

For indoor steam and hot water distribution systems — rated to 500°F.

Ever Green HS — Each kit contains one 4 ft. x 8 ft. modularized insulation blanket and a roll of double-sided hook and loop fastener. Starter tool kit containing staple pliers, staples, utility knife and work apron available.

# Ever Green<sup>®</sup> Elevated Temperature Cut 'n Wrap

For steam and process lines — rated to 700°F.

Ever Green ET — Each kit contains one 4 ft. x 8 ft. modularized insulation blanket and a roll of double-sided hook and loop fastener. Starter tool kit containing staple pliers, staples, utility knife and work apron available.

## RICATION AND INSTALLATION

For chilled water components - rated Min/Max 32°F/250°F

Ever Green CHW — Each kit contains one 4 ft. x 8ft. modularized 2" insulation blanket with a zero-perm vapor retarder on both sides, a 75 ft. roll of 4" wide zero-perm pressure sensitive tape, a 3 fluid ounce tube of silicone caulk and a utility knife.