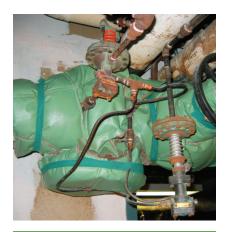

## RICATION AND INSTALLATION

For chilled water components - rated Min/Max 32°F/250°F

Ever Green CHW — Each kit contains one 4 ft. x 8ft. modularized 2" insulation blanket with a zero-perm vapor retarder on both sides, a 75 ft. roll of 4" wide zero-perm pressure sensitive tape, a 3 fluid ounce tube of silicone caulk and a utility knife.