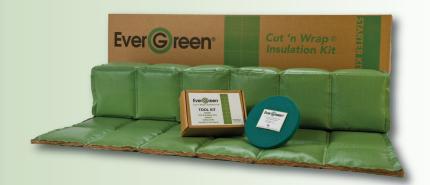

## Ever Green HS Cut 'n Wrap

For indoor steam and hot water distribution systems — rated to 500°F.

Ever Green HS — Each kit contains one 4 ft. x 8 ft. modularized insulation blanket and a roll of double-sided hook and loop fastener. Starter tool kit containing staple pliers, staples, utility knife and work apron available.

# Ever Green<sup>®</sup> Elevated Temperature Cut 'n Wrap

For steam and process lines — rated to 700°F.

Ever Green ET — Each kit contains one 4 ft. x 8 ft. modularized insulation blanket and a roll of double-sided hook and loop fastener. Starter tool kit containing staple pliers, staples, utility knife and work apron available.

## RICATION AND INSTALLATION

For chilled water components - rated Min/Max 32°F/250°F

Ever Green CHW — Each kit contains one 4 ft. x 8ft. modularized 2" insulation blanket with a zero-perm vapor retarder on both sides, a 75 ft. roll of 4" wide zero-perm pressure sensitive tape, a 3 fluid ounce tube of silicone caulk and a utility knife.